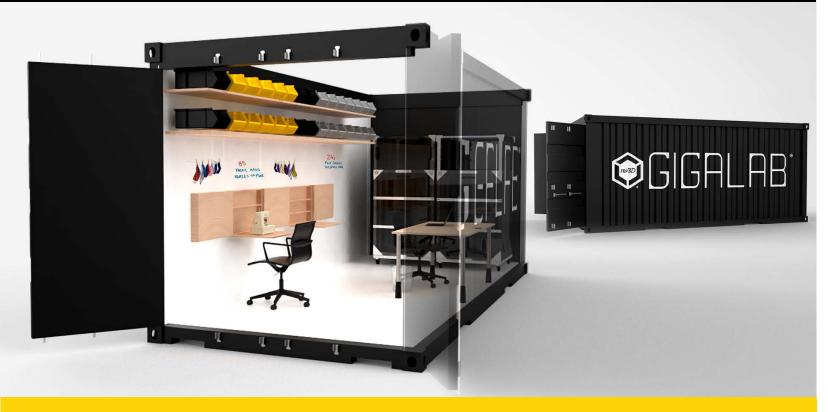

# Container Based Fabrication Lab

CAGE 738T8 | DUNS 078732259 | NAICS 333318 | GSA MAS Category: 333249 | re:3D is ITAR Registered and Compliant

Gigalab is re:3D's next evolution in large-scale 3D printing. Each climate-controlled Gigalab will contain the printers, tools, and supplies to innovate on-site with the option for a generator or off-grid energy power. We look forward to customizing your Gigalab to meet your needs.

### DESIGNED AROUND re:3D LARGE SCALE 3D PRINTERS

re:3D is comprised of former NASA engineers that have the knowledge to execute their vision and can easily customize the GigaLab to support problem-solvers worldwide.