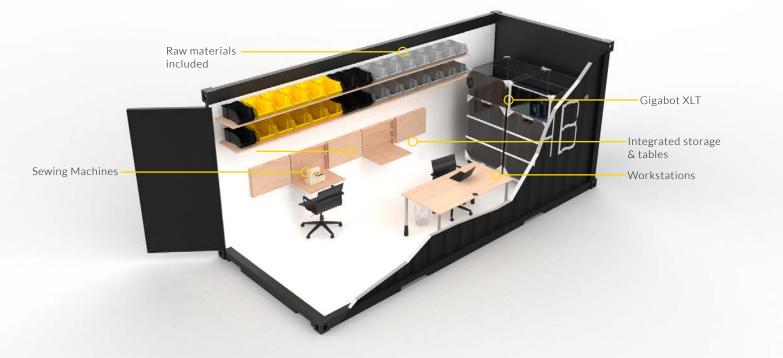

## THE **PPE PRODUCTION LAB** IS OPTIMIZED FOR:

- Hospitals
- Capacity Building Initiatives
- Refugee Camps
- Manufacturers

#### EQUIPPED FOR PRODUCTION OF:

- Face Shields
- Comfort Straps
- Masks (sewn & printed)
- Gowns
- Ventilator Splitters
- Splash Guards

Gigalab offers unique tools and opportunities to repurpose discarded materials and create new items.