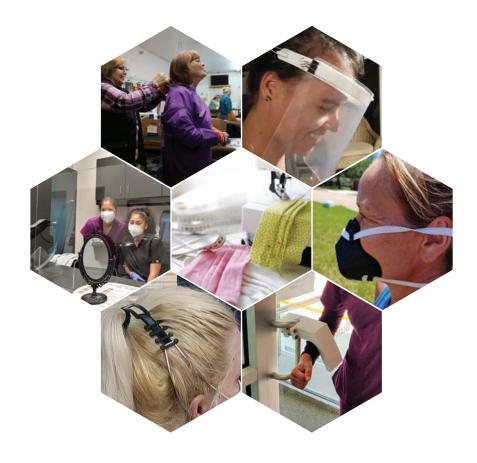

#### POTENTIAL APPLICATIONS:

- Prosthetics
- •Tools
- Prototyping
- Jigs
- Instruments

Communities in need can utilize this space to sew new masks and 3D print items that help with the ongoing effort to reduce virus spread.