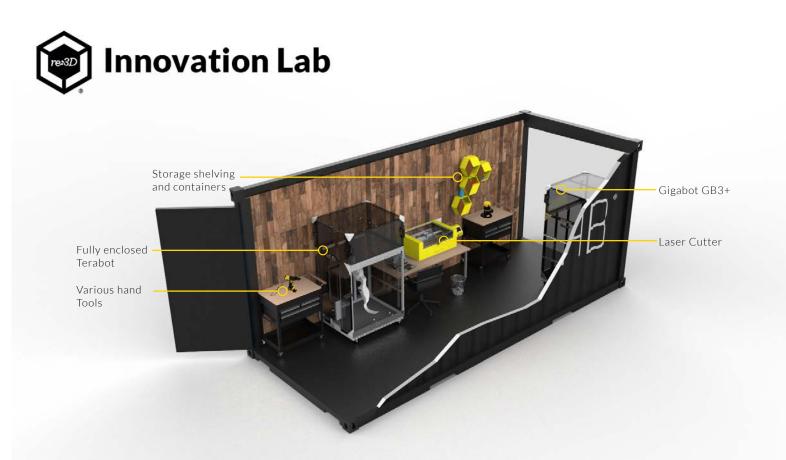

A unique space to create, collaborate and innovate. Crisis-affected communities engage in creative problem-solving, adapting resources and processes to address challenges and create opportunities.

## THE **INNOVATION LAB** IS OPTIMIZED FOR:

- Educators
- Capacity Building Initiatives
- Refugee Camps
- Resiliency Efforts
- Multi-Material Projects

#### POTENTIAL APPLICATIONS:

- Prosthetics
- •Tools
- Prototyping
- Jigs
- Instruments

Communities in need can utilize this space to sew new masks and 3D print items that help with the ongoing effort to reduce virus spread.