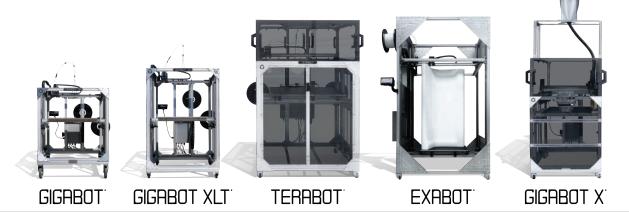

### DESIGNED AROUND re:3D LARGE SCALE 3D PRINTERS

re:3D is comprised of former NASA engineers that have the knowledge to execute their vision and can easily customize the GigaLab to support problem-solvers worldwide.